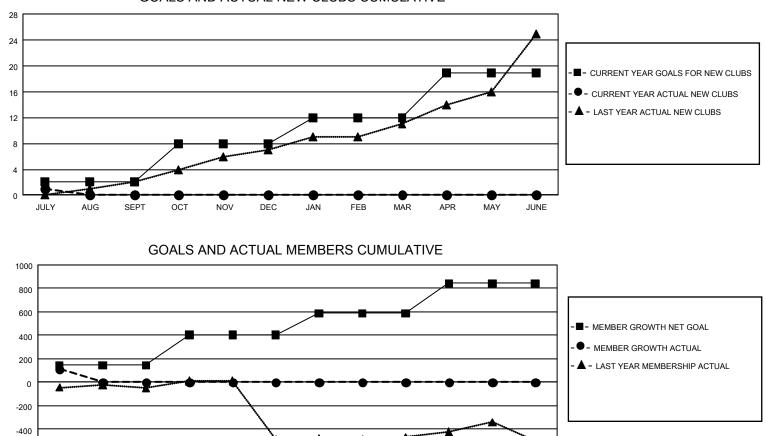

## GAT MONTHLY MEMBERSHIP PROGRESS REPORT

GMT Constitutional Area 3, Group E

REPORT DOES NOT INCLUDE CLUBS IN UNDISTRICTED AREAS.

| Clubs         |               |             |               | Members               |                        |                         |                                                    |  |
|---------------|---------------|-------------|---------------|-----------------------|------------------------|-------------------------|----------------------------------------------------|--|
|               | RESULTS FOR   | R 2020-2021 |               | RESULTS FOR 2020-2021 |                        |                         |                                                    |  |
| QUARTER       | NEW CLUB GOAL | NEW CLUBS   | DROPPED CLUBS | QUARTER               | BER GROWTH NET<br>GOAL | MEMBER GROWTH<br>ACTUAL | DROPPED<br>MEMBERS ACTUAL<br>(including transfers) |  |
| JULY/AUG/SEPT | 6             | 1           | 0             | JULY/AUG/SEPT         | 145                    | 200                     | 68                                                 |  |
| OCT/NOV/DEC   | 18            | 0           | 0             | OCT/NOV/DEC           | 258                    | 0                       | 0                                                  |  |
| JAN/FEB/MAR   | 12            | 0           | 0             | JAN/FEB/MAR           | 185                    | 0                       | 0                                                  |  |
| APR/MAY/JUNE  | 21            | 0           | 0             | APR/MAY/JUNE          | 256                    | 0                       | 0                                                  |  |

GOALS AND ACTUAL NEW CLUBS CUMULATIVE

| DROPPED CLUBS: 0 |           | 35 CLUBS OF 311 ADDED 1 OR MORE                | GENDER DISTRIBUTION                |                |        |
|------------------|-----------|------------------------------------------------|------------------------------------|----------------|--------|
|                  |           | NEW MEMBERS                                    | MALE                               | 3,522 (47.91%) |        |
|                  |           |                                                | FEMALE                             | 3,830 (52.09%) |        |
| DROPPED MEMBERS  |           |                                                |                                    |                |        |
| DECEASED         | 6         | CLICK HERE FOR CUMULATIVE                      | TOTAL FAMILY UNIT MEMBERS          |                | 2,354  |
| CLUB CANCELLED   | 0         | MEMBERSHIP DATA                                |                                    |                |        |
| OTHER            | 62        |                                                | FAMILY MEMBERS PAYING HALF DUES 1, |                | 1,338  |
| TOTAL            | 68        |                                                |                                    |                |        |
| MRR0100          | © Convrig | ht 2020 Liana Cluba International All Bights F | Decenicad                          | Daga           | 1 of 1 |

FEB

MAR

APR

MAY

JUNE

-600

JULY

AUG

SEPT

ост

NOV

DEC

JAN